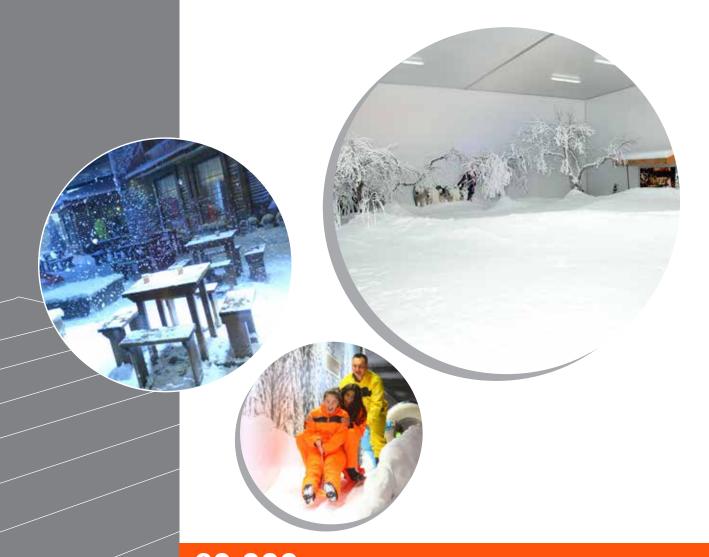

### EXPERIENCE

60.000 children/year
70.000 foreign guests/year come from all over the world to visit us

We built Snow World in Antalya Aquarium in 2012 and it is now snowing in Antalya **365** days per year.

Snow World, designed by our Turkish engineers, offers a dreamy atmosphere thanks to the perfect isolation provided by **Cantek cam lock panels** even during summer days when the weather is +40 °C.

Antalya Organize Sanayi Bölgesi 2.Kısım 21. Cd. No: 1 Antalya/Türkiye