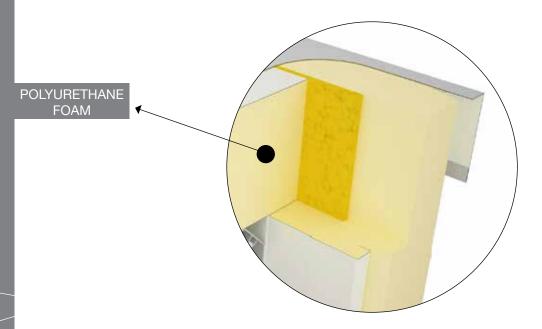

- \* Polyurethane compatible\* Special locking surface\* Robust adherence system

**ECCENTRIC LOCK SYSTEM** 

| POLYURETHANE TECHNICAL INFORMATION   | VALUE           | UNIT     |
|--------------------------------------|-----------------|----------|
| Recommended Use Temperature          | -40 ~ +80       | °C       |
| Closed Cell Content (%)              | 91 - 95 %       | -        |
| Heat Conductivity Coefficient (A)    | 0,020 - 0,022   | W / mk   |
| Bending Strength                     | 0,24 - 0,30     | N / mm2  |
| Water Absorption (after 168 hours)   | 0,05 - 0,20     | Volume % |
| Steam Diffusion Resistance           | 55 - 60         | -        |
| Pressure Resistance - %10 (extended) | 0,15 - 0,20     | N / mm2  |
| Density (kg/m3)                      | 40 (± 2)        | EN 1602  |
| Closed Cell Ratio (%)                | 95              | EN 14509 |
| Dimensional Stability                | Level DS(TH) 11 | EN 13165 |

Its closed cell structure is formed by special production techniques and high pressure mixing. This provides higher heat insulation.

The polyurethane that can be produced at the desired density should have a density of  $40 \pm 2 \text{ kg/m}^3$  so that the insulation coefficient can be at the proper value. Having a high dimensional stability, it has no water absorption feature.