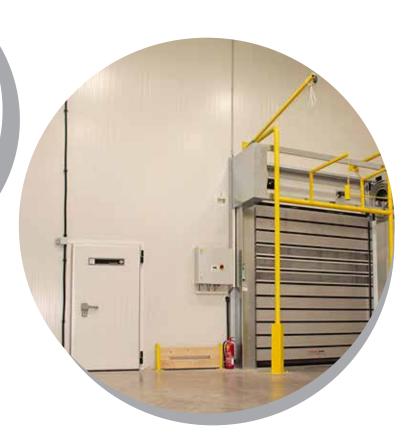

## Cold Storage Warehouses

panel

Cold storage warehouses, benefiting from a closed isolated environment, allow the products to be stored in suitable hygienic conditions with long-lasting, and high quality conservation. They are designed from specific materials and include appropriate preservation techniques according to the properties of the product to be stored.

Cantek Group has been manufacturing cam lock cold storage panels for more than 25 years in a range varying from 60 mm up to 200 mm of thickness and which the insulation capacity is conform with the world standards.