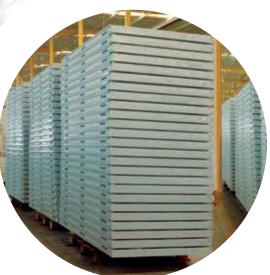

# PANEL LOCK SYSTEMS

0,337 kcal/h°Cm2

A sandwich can be so isolated and healthy. Cantek **Cam Lock Cold Storage Panels** 

Thanks to the eccentric locking structure, the lockable panel pulls itself and provides excellent sealing with perfect contact.

- \* Polyurethane compatible\* Special locking surface\* Robust adherence system

**ECCENTRIC LOCK SYSTEM** 

| POLYURETHANE TECHNICAL INFORMATION   | VALUE           | UNIT     |
|--------------------------------------|-----------------|----------|
| Recommended Use Temperature          | -40 ~ +80       | °C       |
| Closed Cell Content (%)              | 91 - 95 %       | -        |
| Heat Conductivity Coefficient (A)    | 0,020 - 0,022   | W / mk   |
| Bending Strength                     | 0,24 - 0,30     | N / mm2  |
| Water Absorption (after 168 hours)   | 0,05 - 0,20     | Volume % |
| Steam Diffusion Resistance           | 55 - 60         | -        |
| Pressure Resistance - %10 (extended) | 0,15 - 0,20     | N / mm2  |
| Density (kg/m3)                      | 40 (± 2)        | EN 1602  |
| Closed Cell Ratio (%)                | 95              | EN 14509 |
| Dimensional Stability                | Level DS(TH) 11 | EN 13165 |

Its closed cell structure is formed by special production techniques and high pressure mixing. This provides higher heat insulation.

The polyurethane that can be produced at the desired density should have a density of  $40 \pm 2 \text{ kg/m}^3$  so that the insulation coefficient can be at the proper value. Having a high dimensional stability, it has no water absorption feature.