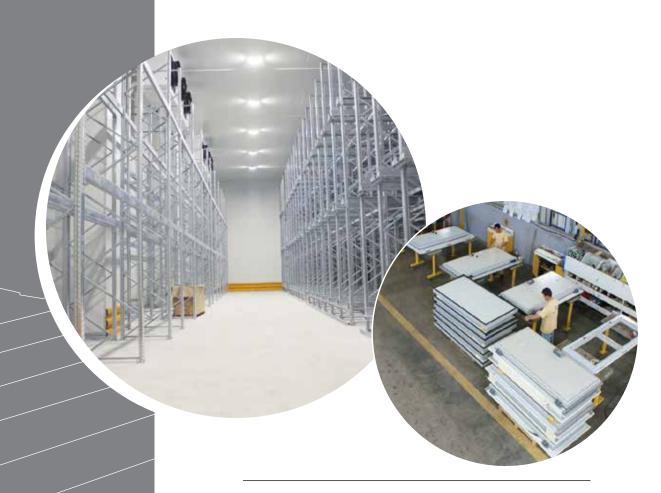

## Cold Storage Warehouses

panel

Cold storage warehouses, benefiting from a closed isolated environment, allow the products to be stored in suitable hygienic conditions with long-lasting, and high quality conservation. They are designed from specific materials and include appropriate preservation techniques according to the properties of the product to be stored.

Cantek Group has been manufacturing cam lock cold storage panels for more than 25 years in a range varying from 60 mm up to 200 mm of thickness and which the insulation capacity is conform with the world standards.