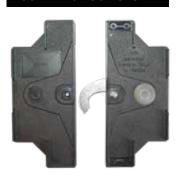

# PANEL LOCK SYSTEMS

0,337 kcal/h°Cm2

A sandwich can be so isolated and healthy. Cantek **Cam Lock Cold Storage Panels** 

Thanks to the eccentric locking structure, the lockable panel pulls itself and provides excellent sealing with perfect contact.

- \* Polyurethane compatible\* Special locking surface\* Robust adherence system

**ECCENTRIC LOCK SYSTEM** 

| POLYURETHANE TECHNICAL INFORMATION   | VALUE           | UNIT     |
|--------------------------------------|-----------------|----------|
| Recommended Use Temperature          | -40 ~ +80       | °C       |
| Closed Cell Content (%)              | 91 - 95 %       | -        |
| Heat Conductivity Coefficient (A)    | 0,020 - 0,022   | W / mk   |
| Bending Strength                     | 0,24 - 0,30     | N / mm2  |
| Water Absorption (after 168 hours)   | 0,05 - 0,20     | Volume % |
| Steam Diffusion Resistance           | 55 - 60         | -        |
| Pressure Resistance - %10 (extended) | 0,15 - 0,20     | N / mm2  |
| Density (kg/m3)                      | 40 (± 2)        | EN 1602  |
| Closed Cell Ratio (%)                | 95              | EN 14509 |
| Dimensional Stability                | Level DS(TH) 11 | EN 13165 |