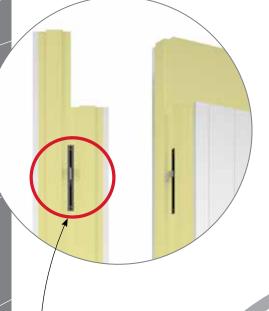

# PANEL LOCK SYSTEMS

0,337 kcal/h°Cm2

A sandwich can be so isolated and healthy. Cantek **Cam Lock Cold Storage Panels** 

Thanks to the eccentric locking structure, the lockable panel pulls itself and provides excellent sealing with perfect contact.

- \* Polyurethane compatible\* Special locking surface\* Robust adherence system

**ECCENTRIC LOCK SYSTEM** 

| POLYURETHANE TECHNICAL INFORMATION   | VALUE           | UNIT     |
|--------------------------------------|-----------------|----------|
| Recommended Use Temperature          | -40 ~ +80       | °C       |
| Closed Cell Content (%)              | 91 - 95 %       | -        |
| Heat Conductivity Coefficient (A)    | 0,020 - 0,022   | W / mk   |
| Bending Strength                     | 0,24 - 0,30     | N / mm2  |
| Water Absorption (after 168 hours)   | 0,05 - 0,20     | Volume % |
| Steam Diffusion Resistance           | 55 - 60         | -        |
| Pressure Resistance - %10 (extended) | 0,15 - 0,20     | N / mm2  |
| Density (kg/m3)                      | 40 (± 2)        | EN 1602  |
| Closed Cell Ratio (%)                | 95              | EN 14509 |
| Dimensional Stability                | Level DS(TH) 11 | EN 13165 |