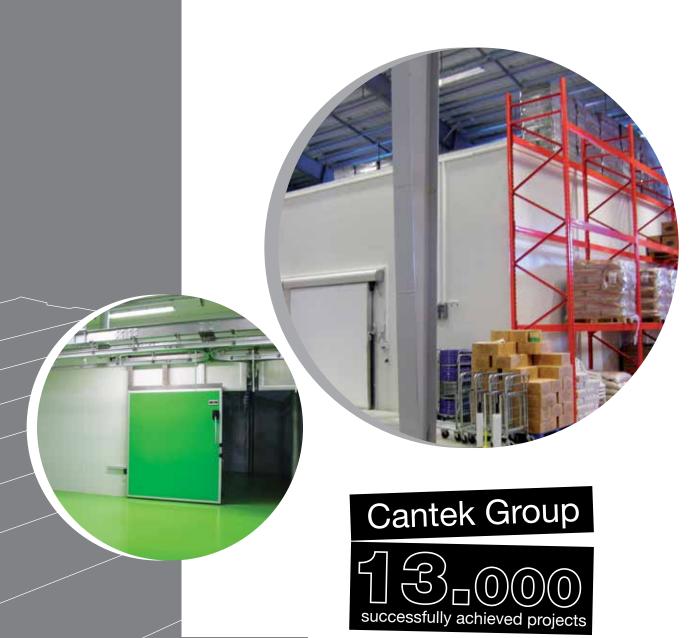

## Cold Storage Warehouses

panel

Cold storage warehouses, benefiting from a closed isolated environment, allow the products to be stored in suitable hygienic conditions with long-lasting, and high quality conservation. They are designed from specific materials and include appropriate preservation techniques according to the properties of the product to be stored.

Cantek Group has been manufacturing cam lock cold storage panels for more than 25 years in a range varying from 60 mm up to 200 mm of thickness and which the insulation capacity is conform with the world standards.

Cantek Group,
Exports cam lock cold
storage panels of unique
insulation to more than 45
countries.

EXPERIENCE

EXPERIENCE