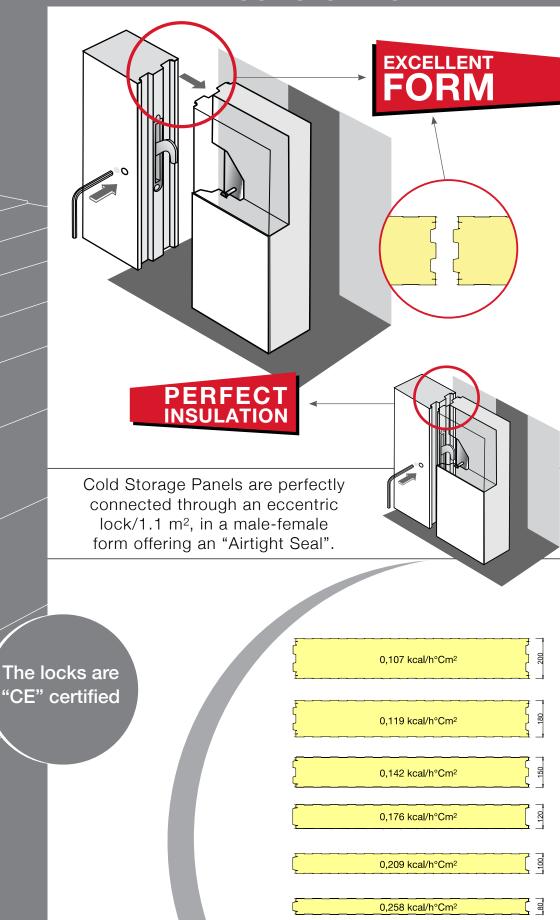

# PANEL LOCK SYSTEMS

0,337 kcal/h°Cm2

A sandwich can be so isolated and healthy. Cantek **Cam Lock Cold Storage Panels** 

Thanks to the eccentric locking structure, the lockable panel pulls itself and provides excellent sealing with perfect contact.

- \* Polyurethane compatible\* Special locking surface\* Robust adherence system

**ECCENTRIC LOCK SYSTEM** 

| POLYURETHANE TECHNICAL INFORMATION   | VALUE           | UNIT     |
|--------------------------------------|-----------------|----------|
| Recommended Use Temperature          | -40 ~ +80       | °C       |
| Closed Cell Content (%)              | 91 - 95 %       | -        |
| Heat Conductivity Coefficient (A)    | 0,020 - 0,022   | W / mk   |
| Bending Strength                     | 0,24 - 0,30     | N / mm2  |
| Water Absorption (after 168 hours)   | 0,05 - 0,20     | Volume % |
| Steam Diffusion Resistance           | 55 - 60         | -        |
| Pressure Resistance - %10 (extended) | 0,15 - 0,20     | N / mm2  |
| Density (kg/m3)                      | 40 (± 2)        | EN 1602  |
| Closed Cell Ratio (%)                | 95              | EN 14509 |
| Dimensional Stability                | Level DS(TH) 11 | EN 13165 |

Its closed cell structure is formed by special production techniques and high pressure mixing. This provides higher heat insulation.

The polyurethane that can be produced at the desired density should have a density of  $40 \pm 2 \text{ kg/m}^3$  so that the insulation coefficient can be at the proper value. Having a high dimensional stability, it has no water absorption feature.