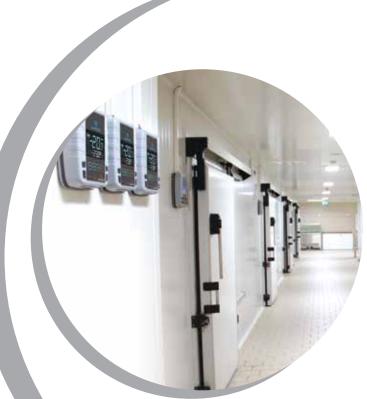

## Cold Storage Warehouses

panel

Cold storage warehouses, benefiting from a closed isolated environment, allow the products to be stored in suitable hygienic conditions with long-lasting, and high quality conservation. They are designed from specific materials and include appropriate preservation techniques according to the properties of the product to be stored.

Cantek Group has been manufacturing cam lock cold storage panels for more than 25 years in a range varying from 60 mm up to 200 mm of thickness and which the insulation capacity is conform with the world standards.