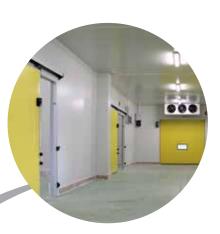

## Cold Storage Warehouses

panel

Cold storage warehouses, benefiting from a closed isolated environment, allow the products to be stored in suitable hygienic conditions with long-lasting, and high quality conservation. They are designed from specific materials and include appropriate preservation techniques according to the properties of the product to be stored.

Cantek Group has been manufacturing cam lock cold storage panels for more than 25 years in a range varying from 60 mm up to 200 mm of thickness and which the insulation capacity is conform with the world standards.