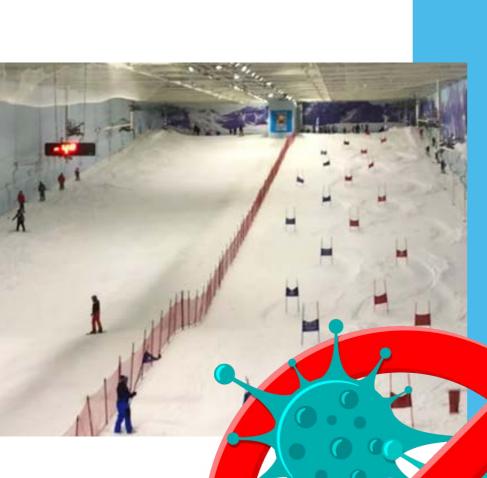

### **ATTEMPT IN ENGLAND DURING COVID-19** The indoor ski resort called Chill Factor in Manchaster prevented tons of food from wasting by turning entertainment centers to cold storage warehouses, as the capacity of the cold storage warehouses were filled due to Covid19. Chill Factor, which has an indoor ski and entertainment center of 180 m<sup>2</sup>, will now give service in the field of food storage and will provide fresh food at all times to English poeple.