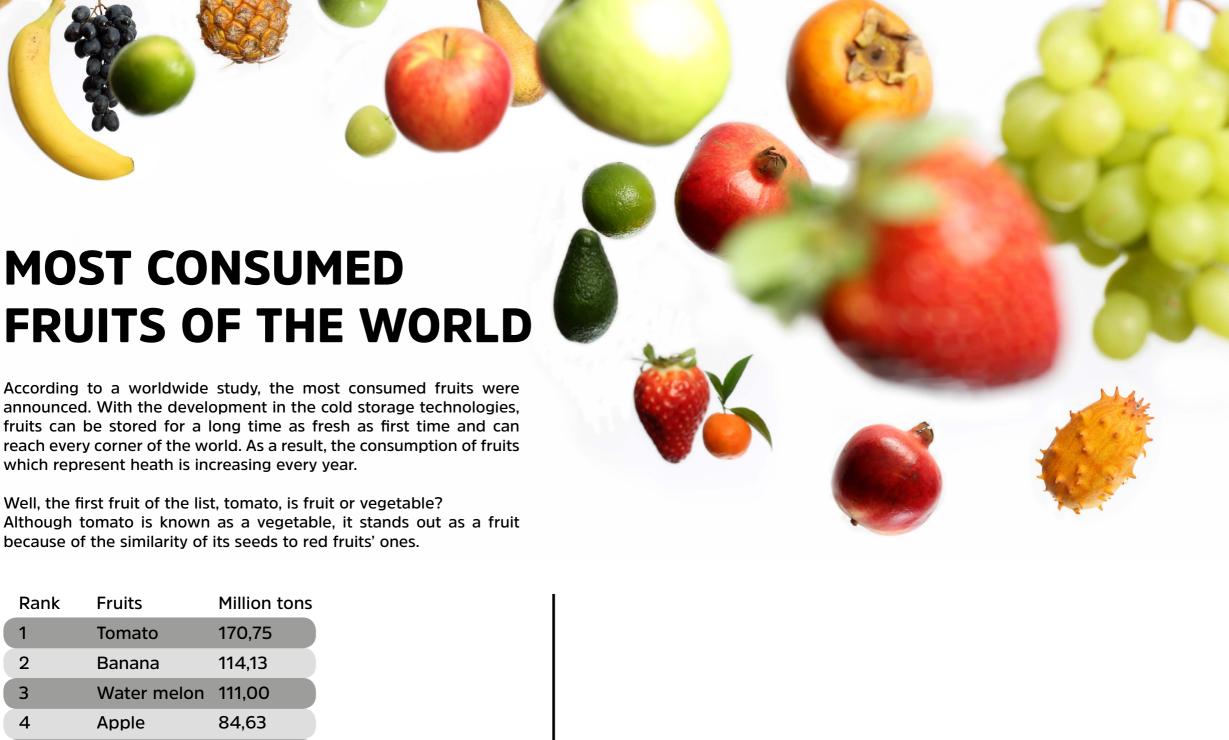

**MOST CONSUMED** 

which represent heath is increasing every year.

Water melon 111,00

**Apple** 

Grapefruit

Well, the first fruit of the list, tomato, is fruit or vegetable?

because of the similarity of its seeds to red fruits' ones.

**Fruits** Million tons Rank 170,75 **Tomato** 2 Banana 114,13

84,63

83.97

| 6                          | Grape  | 74,50 |
|----------------------------|--------|-------|
| 7                          | Orange | 70,86 |
| 8                          | Mango  | 45,23 |
|                            |        |       |
| Click for more information |        |       |
|                            |        |       |
|                            |        |       |
|                            |        |       |
|                            |        |       |
|                            |        |       |
|                            |        |       |